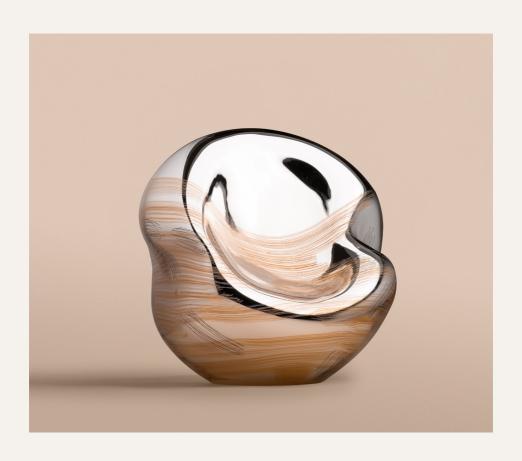

#### DREW SPANGENBERG Obelisk, 2024

hot sculpted, cold worked & fused glass colour bar dimensions variable

MARCEL HOOGSTAD HAY Trace/Traverse, 2023 blown & mirrored glass 320 x 340 x 310

\$5,500