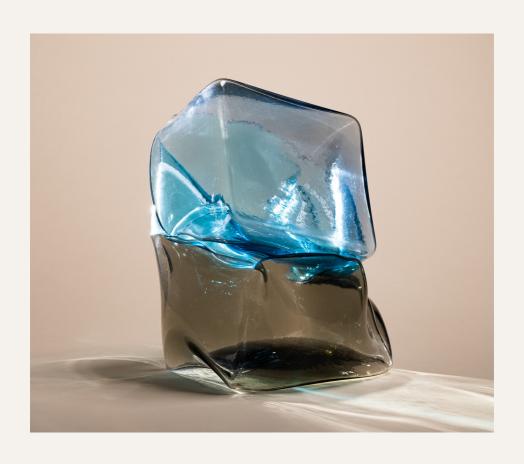

#### DREW SPANGENBERG Obelisk, 2024

hot sculpted, cold worked & fused glass colour bar dimensions variable

MARCEL HOOGSTAD HAY Trace/Traverse, 2023 blown & mirrored glass 320 x 340 x 310

\$5,500

#### MARCEL HOOGSTAD HAY Trace No.6, 2023 blown & mirrored glass 270 x 390 x 330

\$6,000

MARCEL HOOGSTAD HAY Gold Aura, 2024 blown & mirrored glass 430 x 450 x 200

\$6,600

MARCEL HOOGSTAD HAY Pink Aura, 2024 blown & mirrored glass 420 x 370 x 190