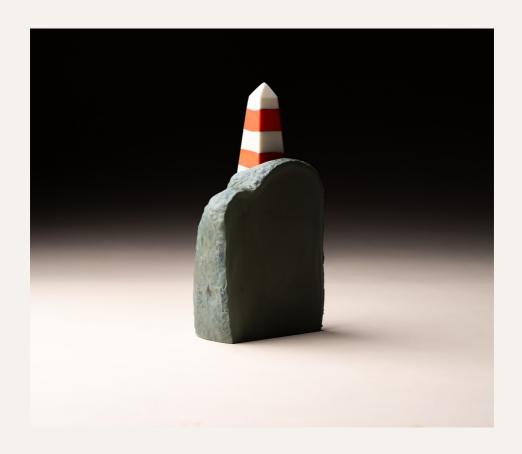

#### DREW SPANGENBERG Obelisk, 2024

hot sculpted, cold worked & fused glass colour bar dimensions variable

MARCEL HOOGSTAD HAY Trace/Traverse, 2023 blown & mirrored glass 320 x 340 x 310

\$5,500