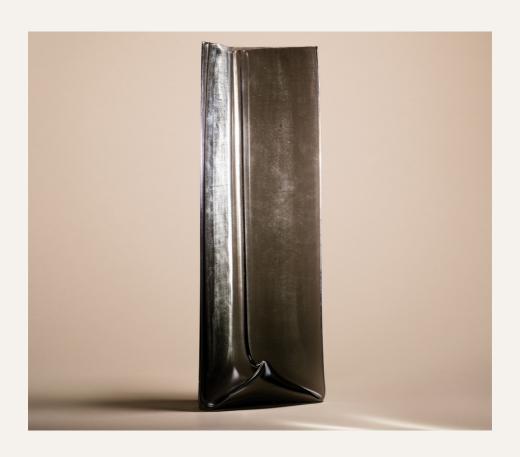

LIAM FLEMING Resting in Colour (Grey), 2023 glass  $675 \times 280 \times 180$ 

LIAM FLEMING
Resting in Colour (Green), 2023

glass 620 x 280 x 180

LIAM FLEMING Transitory Form #10 (Blue/Smoke), 2024 glass  $420 \times 340 \times 260$ 