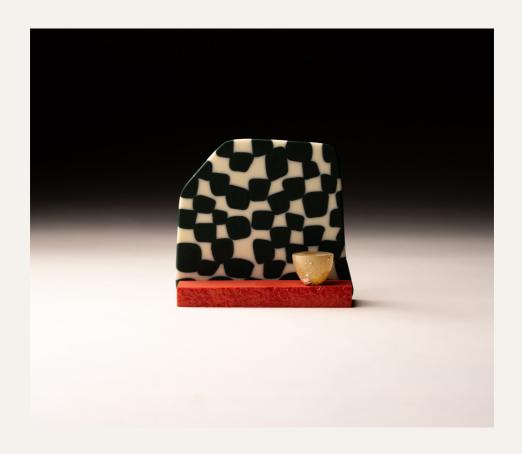

### DREW SPANGENBERG Stone Wall and Vessel, 2024

hot sculpted, cold worked & fused glass colour bar dimensions variable