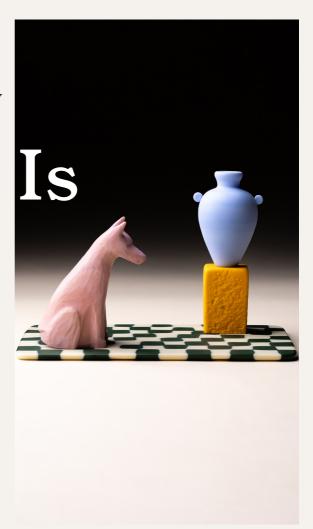

# What Is

What Is has evolved from observation and discussion relating to the three exhibiting artists and how their works correlate. Liam Fleming, Marcel Hoogstad Hay and Drew Spangenberg are all JamFactory alumni based in South Australia and each has developed a unique signature over the course of the last decade. Whilst their trademark styles differ significantly, all three artists have progressed from a production background to focus on producing powerful exhibition works that explore the many breathtaking possibilities in working with glass.

### DREW SPANGENBERG Beast and Vessel, 2024

hot sculpted, cold worked & fused glass colour bar dimensions variable

\$2,100