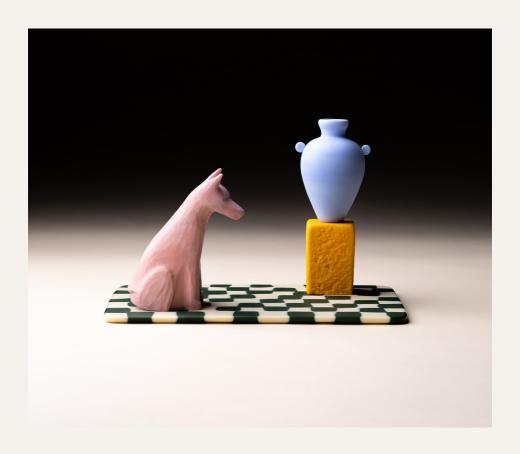

### DREW SPANGENBERG Beast and Vessel, 2024

hot sculpted, cold worked & fused glass colour bar dimensions variable

\$2,100