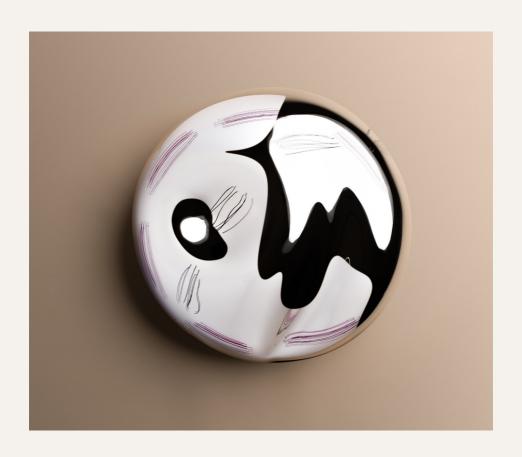

#### DREW SPANGENBERG Obelisk, 2024

hot sculpted, cold worked & fused glass colour bar dimensions variable

MARCEL HOOGSTAD HAY Trace/Traverse, 2023 blown & mirrored glass 320 x 340 x 310

\$5,500

#### MARCEL HOOGSTAD HAY Trace No.6, 2023 blown & mirrored glass 270 x 390 x 330

\$6,000

MARCEL HOOGSTAD HAY Gold Aura, 2024 blown & mirrored glass 430 x 450 x 200

\$6,600

MARCEL HOOGSTAD HAY Pink Aura, 2024 blown & mirrored glass 420 x 370 x 190