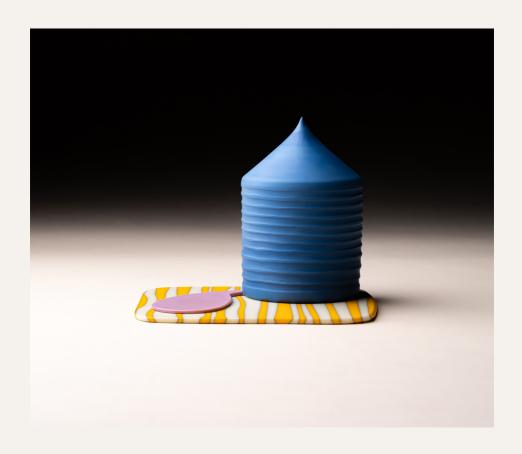

#### DREW SPANGENBERG Obelisk, 2024

hot sculpted, cold worked & fused glass colour bar dimensions variable

MARCEL HOOGSTAD HAY Trace/Traverse, 2023 blown & mirrored glass 320 x 340 x 310

\$5,500