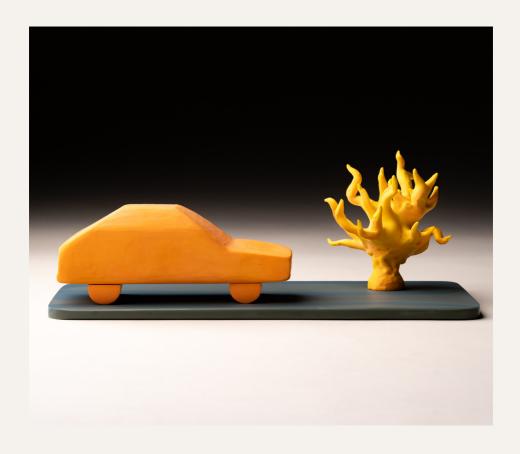

#### DREW SPANGENBERG 1985 Holden Astra in the Scrub, 2024

hot sculpted, cold worked & fused glass colour bar dimensions variable

\$2,100