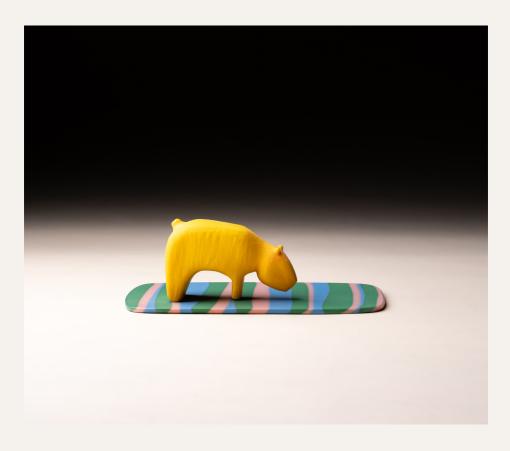

#### DREW SPANGENBERG Beast in the Paddock, 2024

hot sculpted, cold worked & fused glass colour bar dimensions variable