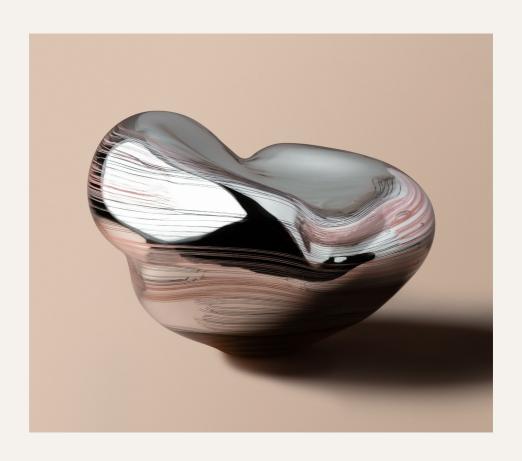

#### MARCEL HOOGSTAD HAY Trace No.6, 2023 blown & mirrored glass 270 x 390 x 330

\$6,000

MARCEL HOOGSTAD HAY Gold Aura, 2024 blown & mirrored glass 430 x 450 x 200

\$6,600

MARCEL HOOGSTAD HAY Pink Aura, 2024 blown & mirrored glass 420 x 370 x 190