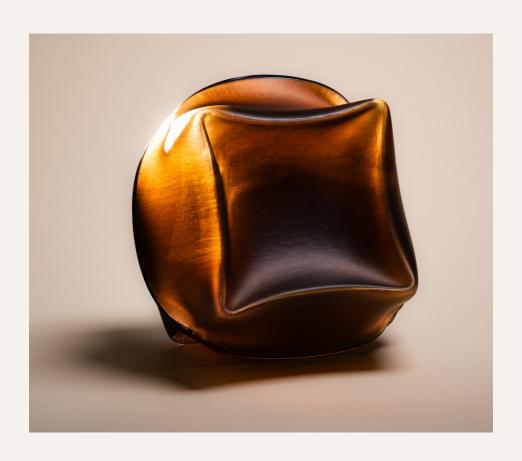

#### MARCEL HOOGSTAD HAY Trace No.6, 2023 blown & mirrored glass 270 x 390 x 330

\$6,000

MARCEL HOOGSTAD HAY Gold Aura, 2024 blown & mirrored glass 430 x 450 x 200

\$6,600

MARCEL HOOGSTAD HAY Pink Aura, 2024 blown & mirrored glass 420 x 370 x 190