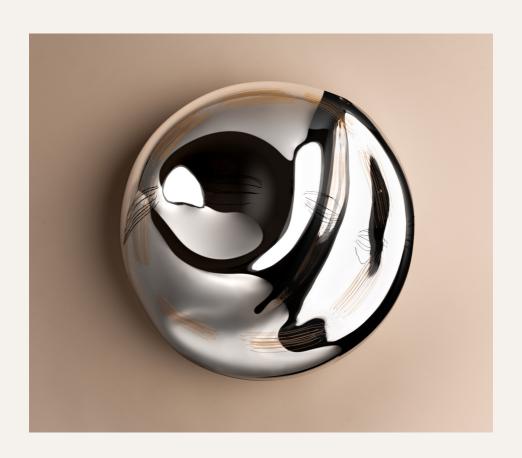

#### MARCEL HOOGSTAD HAY Trace No.6, 2023 blown & mirrored glass 270 x 390 x 330

\$6,000

MARCEL HOOGSTAD HAY Gold Aura, 2024 blown & mirrored glass 430 x 450 x 200

\$6,600

MARCEL HOOGSTAD HAY Pink Aura, 2024 blown & mirrored glass 420 x 370 x 190